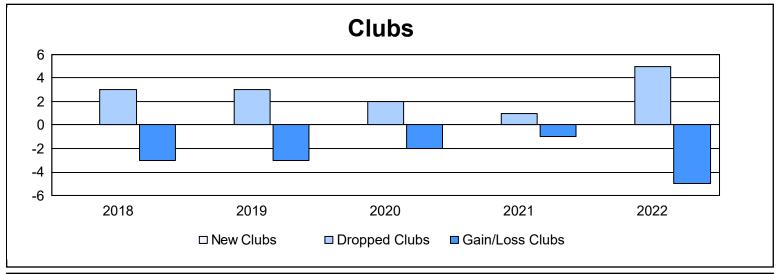

District 9 NW As of June 2022 Cumulative

| Year      | New<br>Clubs | Dropped<br>Clubs | Gain/<br>Loss<br>Clubs | New<br>Members | Charter<br>Members | Reinstate<br>Members | Transfer<br>Members | Total<br>Member<br>Added | Total<br>Members<br>Dropped | Gain/<br>Loss<br>Members |
|-----------|--------------|------------------|------------------------|----------------|--------------------|----------------------|---------------------|--------------------------|-----------------------------|--------------------------|
| 2017-2018 | 0            | 3                | -3                     | 33             | 3                  | 26                   | 3                   | 65                       | 164                         | -99                      |
| 2018-2019 | 0            | 3                | -3                     | 37             | 2                  | 11                   | 2                   | 52                       | 93                          | -41                      |
| 2019-2020 | 0            | 2                | -2                     | 49             | 0                  | 1                    | 2                   | 52                       | 100                         | -48                      |
| 2020-2021 | 0            | 1                | -1                     | 25             | 0                  | 2                    | 2                   | 29                       | 97                          | -68                      |
| 2021-2022 | 0            | 5                | -5                     | 38             | 0                  | 1                    | 3                   | 42                       | 113                         | -71                      |
| Average   | 0            | 3                | -3                     | 36             | 1                  | 8                    | 2                   | 48                       | 113                         | -65                      |